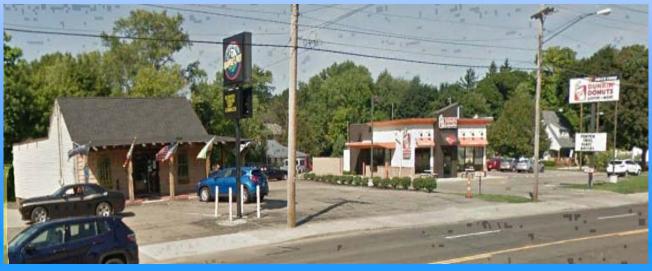

## 3235 Cleveland Ave NW Canton, Ohio

Approximately 2,100 sq ft

**Description:** Freestanding building on Cleveland Ave NW, just North of I62. The building sits on the West side of the street just South of Dunkin Donuts and North of Boost Mobile. **Nearby Tenants:** Marc's, Giant Eagle, Starbucks, Pet Supplies Plus, McDonalds, Arby's,

Metro PCS, KFC, Burger King, Wendy's, Rally's, The Exchange, etc.